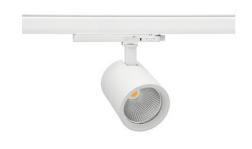

## **Spotlight LED**

Track mounted LED spotlight. Aluminium housing. Ceiling base installation possible. Available in white, black and grey. Any RAL palette colour available on enquiry. Reflector beams available: 15°, 20°, 30°, 45° and 60°. Maximum power is 30W