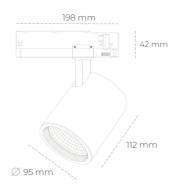

## LUMINAIRE

Weight 1,02 [kg]
Protection rating IP , IK , class IP 20, IK 1,
Luminaire colour WHITE
Cover Glass
Operating voltage 220-240V 50-60Hz

Note: All data are typical values. Tolerance of measurements +/-10% System features may change with product improvements due to technical advances.