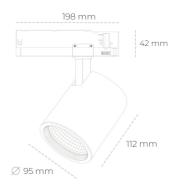

## LUMINAIRE

Weight 1,02 [kg]
Protection rating IP , IK , class IP 20, IK 1,
Luminaire colour WHITE
Cover Glass
Operating voltage 220-240V 50-60Hz

Note: All data are typical values. Tolerance of measurements +/-10% System features may change with product improvements due to technical advances.