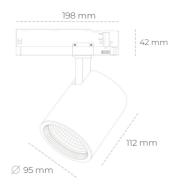

## LUMINAIRE

Weight 1,02 [kg]
Protection rating IP , IK , class IP 20, IK 1,
Luminaire colour WHITE
Cover Glass
Operating voltage 220-240V 50-60Hz

Note: All data are typical values. Tolerance of measurements +/-10% System features may change with product improvements due to technical advances.