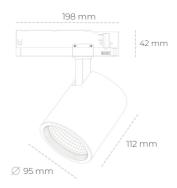

## Spotlight LED

Track mounted LED spotlight. Aluminium housing. Ceiling base installation possible. Available in white, black and grey. Any RAL palette colour available on enquiry. Reflector beams available: 15°, 20°, 30°, 45° and 60°. Maximum power is 30W

## LUMINAIRE

Weight 1,02 [kg]

Protection rating IP , IK , class IP 20, IK 1,

Luminaire colour WHITE

Cover Glass

Operating voltage 220-240V 50-60Hz

Note: All data are typical values. Tolerance of measurements +/-10% System features may change with product improvements due to technical advances.