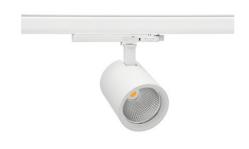

## Spotlight LED

Track mounted LED spotlight. Aluminium housing. Ceiling base installation possible. Available in white, black and grey. Any RAL palette colour available on enquiry. Reflector beams available: 15°, 20°, 30°, 45° and 60°. Maximum power is 30W