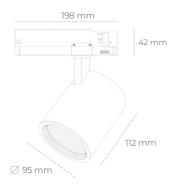

## LUMINAIRE

Weight 1,02 [kg]

Protection rating IP , IK , class IP 20, IK 1,

Luminaire colour WHITE

Cover Glass

Operating voltage 220-240V 50-60Hz

Note: All data are typical values. Tolerance of measurements +/-10% System features may change with product improvements due to technical advances.