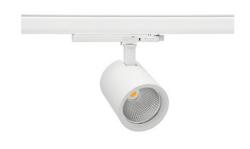

## Spotlight LED

Track mounted LED spotlight. Aluminium housing. Ceiling base installation possible. Available in white, black and grey. Any RAL palette colour available on enquiry. Reflector beams available: 15°, 20°, 30°, 45° and 60°. Maximum power is 30W

## SPOTLIGHT SNIPER G MAXI 940 10W 60° WHITE HI EFFICIENT ON/OFF

Article number: N014-K0003-BB940-H5-S60-ZA01\_250-S3-###

COB 4000 [K] HI EFFICIENT Light colour CRI 90 Led chip flux 1625 [lm] Luminous flux 1300 [lm] System power 10 [W] Luminaire Efficiency 130 [lm/W] Beam angle 60° Controller ON/OFF MacAdam 3 SDCM