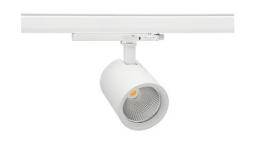

## SPOTLIGHT SNIPER G MAXI 940 27W 45° WHITE HI EFFICIENT ON/OFF

Article number: N014-K0003-BB940-H5-S45-ZA02\_700-S3-###

COB 4000 [K] HI EFFICIENT Light colour CRI 90 Led chip flux 4385 [lm] Luminous flux 3508 [lm] System power 27 [W] Luminaire Efficiency 130 [lm/W] Beam angle 45° Controller ON/OFF MacAdam 3 SDCM

## Spotlight LED

Track mounted LED spotlight. Aluminium housing. Ceiling base installation possible. Available in white, black and grey. Any RAL palette colour available on enquiry. Reflector beams available: 15°, 20°, 30°, 45° and 60°. Maximum power is 30W