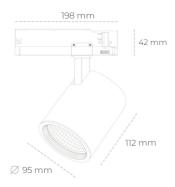

## LUMINAIRE

Weight 1,02 [kg]
Protection rating IP , IK , class IP 20, IK 1,
Luminaire colour WHITE
Cover Glass
Operating voltage 220-240V 50-60Hz

Note: All data are typical values. Tolerance of measurements +/-10% System features may change with product improvements due to technical advances.