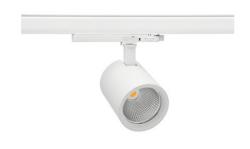

## Spotlight LED

Track mounted LED spotlight. Aluminium housing. Ceiling base installation possible. Available in white, black and grey. Any RAL palette colour available on enquiry. Reflector beams available: 15°, 20°, 30°, 45° and 60°. Maximum power is 30W

## SPOTLIGHT SNIPER G MAXI 940 25W 45° WHITE HI EFFICIENT ON/OFF

Article number: N014-K0003-BB940-H5-S45-ZA02\_650-S3-###

COB 4000 [K] HI EFFICIENT Light colour CRI 90 Led chip flux 4090 [lm] Luminous flux 3272 [lm] System power 25 [W] Luminaire Efficiency 131 [lm/W] Beam angle 45° Controller ON/OFF MacAdam 3 SDCM