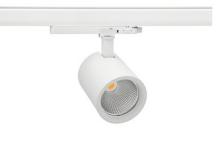

### Spotlight LED

Track mounted LED spotlight. Aluminium housing. Ceiling base installation possible. Available in white, black and grey. Any RAL palette colour available on enquiry. Reflector beams available: 15°, 20°, 30°, 45° and 60°. Maximum power is 30W

## LUMINAIRE

| Weight                            | 1,02 [kg]        |
|-----------------------------------|------------------|
| Protection rating IP , IK , class | IP 20, IK 1,     |
| Luminaire colour                  | WHITE            |
| Cover                             | Glass            |
| Operating voltage                 | 220-240V 50-60Hz |