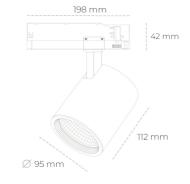

### Spotlight LED

Track mounted LED spotlight. Aluminium housing. Ceiling base installation possible. Available in white, black and grey. Any RAL palette colour available on enquiry. Reflector beams available: 15°, 20°, 30°, 45° and 60°. Maximum power is 30W

## LUMINAIRE

| Weight                            | 1,02 [kg]        |
|-----------------------------------|------------------|
| Protection rating IP , IK , class | IP 20, IK 1,     |
| Luminaire colour                  | WHITE            |
| Cover                             | Glass            |
| Operating voltage                 | 220-240V 50-60Hz |