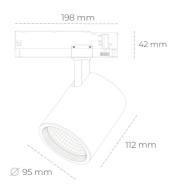

## LUMINAIRE

Weight 1,02 [kg]
Protection rating IP , IK , class IP 20, IK 1,
Luminaire colour WHITE
Cover Glass
Operating voltage 220-240V 50-60Hz

Note: All data are typical values. Tolerance of measurements +/-10% System features may change with product improvements due to technical advances.