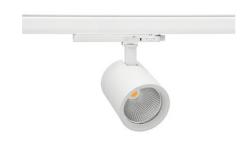

## Spotlight LED

Track mounted LED spotlight. Aluminium housing. Ceiling base installation possible. Available in white, black and grey. Any RAL palette colour available on enquiry. Reflector beams available: 15°, 20°, 30°, 45° and 60°. Maximum power is 30W