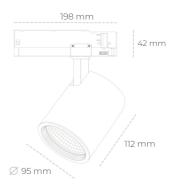

## LUMINAIRE

Weight 1,02 [kg]
Protection rating IP , IK , class IP 20, IK 1,
Luminaire colour WHITE
Cover Glass
Operating voltage 220-240V 50-60Hz

Note: All data are typical values. Tolerance of measurements +/-10% System features may change with product improvements due to technical advances.