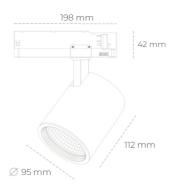

## LUMINAIRE

Weight 1,02 [kg]
Protection rating IP , IK , class IP 20, IK 1,
Luminaire colour WHITE
Cover Glass
Operating voltage 220-240V 50-60Hz

Note: All data are typical values. Tolerance of measurements +/-10% System features may change with product improvements due to technical advances.