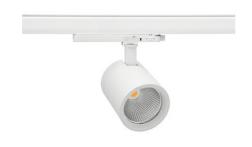

## Spotlight LED

Track mounted LED spotlight. Aluminium housing. Ceiling base installation possible. Available in white, black and grey. Any RAL palette colour available on enquiry. Reflector beams available: 15°, 20°, 30°, 45° and 60°. Maximum power is 30W