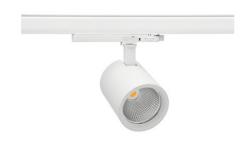

## Spotlight LED

Track mounted LED spotlight. Aluminium housing. Ceiling base installation possible. Available in white, black and grey. Any RAL palette colour available on enquiry. Reflector beams available: 15°, 20°, 30°, 45° and 60°. Maximum power is 30W

## SPOTLIGHT SNIPER G MAXI 940 10W 20° WHITE HI EFFICIENT ON/OFF

Article number: N014-K0003-BB940-H5-S20-ZA01\_250-S3-###

COB 4000 [K] HI EFFICIENT Light colour CRI 90 Led chip flux 1625 [lm] Luminous flux 1300 [lm] System power 10 [W] Luminaire Efficiency 130 [lm/W] Beam angle 20° Controller ON/OFF MacAdam 3 SDCM