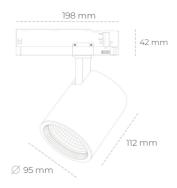

## LUMINAIRE

Weight 1,02 [kg]
Protection rating IP , IK , class IP 20, IK 1,
Luminaire colour WHITE
Cover Glass
Operating voltage 220-240V 50-60Hz

Note: All data are typical values. Tolerance of measurements +/-10% System features may change with product improvements due to technical advances.