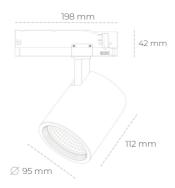

## LUMINAIRE

Weight 1,02 [kg]

Protection rating IP , IK , class IP 20, IK 1,

Luminaire colour WHITE

Cover Glass

Operating voltage 220-240V 50-60Hz

Note: All data are typical values. Tolerance of measurements  $\pm -10\%$  System features may change with product improvements due to technical advances.