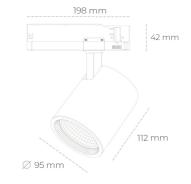

### Spotlight LED

Track mounted LED spotlight. Aluminium housing. Ceiling base installation possible. Available in white, black and grey. Any RAL palette colour available on enquiry. Reflector beams available: 15°, 20°, 30°, 45° and 60°. Maximum power is 30W

## LU

| Weight                            | 1,02 [kg]        |
|-----------------------------------|------------------|
| Protection rating IP , IK , class | IP 20, IK 1,     |
| Luminaire colour                  | WHITE            |
| Cover                             | Glass            |
| Operating voltage                 | 220-240V 50-60Hz |