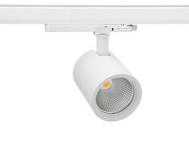

# SPOTLIGHT SNIPER G MAXI 935 27W 60° WHITE HI EFFICIENT ON/OFF

Article number: N014-K0003-BB935-H5-S60-ZA02\_700-S3-###

| UMINAIRE |  |  |
|----------|--|--|
|          |  |  |

### Spotlight LED

Track mounted LED spotlight. Aluminium housing. Ceiling base installation possible. Available in white, black and grey. Any RAL palette colour available on enquiry. Reflector beams available: 15°, 20°, 30°, 45° and 60°. Maximum power is 30W