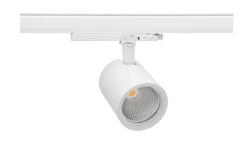

## Spotlight LED

Track mounted LED spotlight. Aluminium housing. Ceiling base installation possible. Available in white, black and grey. Any RAL palette colour available on enquiry. Reflector beams available: 15°, 20°, 30°, 45° and 60°. Maximum power is 30W

## SPOTLIGHT SNIPER G MAXI 935 10W 60° WHITE HI EFFICIENT ON/OFF

Article number: N014-K0003-BB935-H5-S60-ZA01\_250-S3-###

COB 3500 [K] HI EFFICIENT Light colour CRI 90 Led chip flux 1571 [lm] Luminous flux 1256 [lm] System power 10 [W] Luminaire Efficiency 126 [lm/W] Beam angle 60° Controller ON/OFF MacAdam 3 SDCM