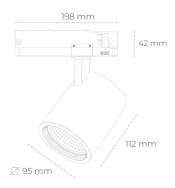

## LUMINAIRE

Weight 1,02 [kg]
Protection rating IP , IK , class IP 20, IK 1,
Luminaire colour WHITE
Cover Glass
Operating voltage 220-240V 50-60Hz

Note: All data are typical values. Tolerance of measurements +/-10% System features may change with product improvements due to technical advances.