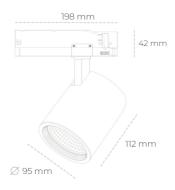

## LUMINAIRE

Weight 1,02 [kg]

Protection rating IP , IK , class IP 20, IK 1,

Luminaire colour WHITE

Cover Glass

Operating voltage 220-240V 50-60Hz

Note: All data are typical values. Tolerance of measurements +/-10% System features may change with product improvements due to technical advances.