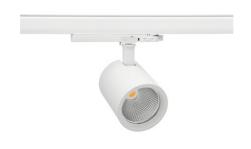

## Spotlight LED

Track mounted LED spotlight. Aluminium housing. Ceiling base installation possible. Available in white, black and grey. Any RAL palette colour available on enquiry. Reflector beams available: 15°, 20°, 30°, 45° and 60°. Maximum power is 30W