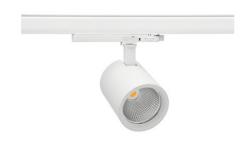

## Spotlight LED

Track mounted LED spotlight. Aluminium housing. Ceiling base installation possible. Available in white, black and grey. Any RAL palette colour available on enquiry. Reflector beams available: 15°, 20°, 30°, 45° and 60°. Maximum power is 30W