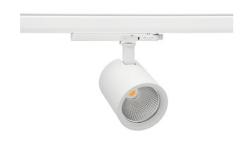

## Spotlight LED

Track mounted LED spotlight. Aluminium housing. Ceiling base installation possible. Available in white, black and grey. Any RAL palette colour available on enquiry. Reflector beams available: 15°, 20°, 30°, 45° and 60°. Maximum power is 30W

## SPOTLIGHT SNIPER G MAXI 930 19W 60° WHITE HI EFFICIENT ON/OFF

Article number: N014-K0003-BB930-H5-S60-ZA01\_500-S3-###

COB 3000 [K] HI EFFICIENT Light colour CRI 90 Led chip flux 3184 [lm] Luminous flux 2547 [lm] System power 19 [W] Luminaire Efficiency 134 [lm/W] Beam angle 60° Controller ON/OFF MacAdam 3 SDCM