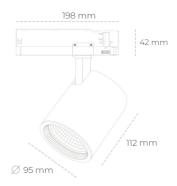

## LUMINAIRE

Weight 1,02 [kg]

Protection rating IP , IK , class IP 20, IK 1,

Luminaire colour WHITE

Cover Glass

Operating voltage 220-240V 50-60Hz

Note: All data are typical values. Tolerance of measurements +/-10% System features may change with product improvements due to technical advances.