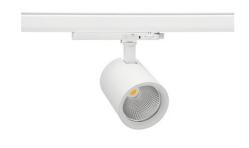

## Spotlight LED

Track mounted LED spotlight. Aluminium housing. Ceiling base installation possible. Available in white, black and grey. Any RAL palette colour available on enquiry. Reflector beams available: 15°, 20°, 30°, 45° and 60°. Maximum power is 30W