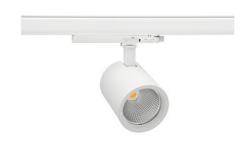

## SPOTLIGHT SNIPER G MAXI 930 31W 30° WHITE HI EFFICIENT ON/OFF

Article number: N014-K0003-BB930-H5-S30-ZA03\_800-S3-###

COB 3000 [K] HI EFFICIENT Light colour CRI 90 Led chip flux 4956 [lm] Luminous flux 3964 [lm] System power 31 [W] Luminaire Efficiency 128 [lm/W] Beam angle 30° Controller ON/OFF MacAdam 3 SDCM

## Spotlight LED

Track mounted LED spotlight. Aluminium housing. Ceiling base installation possible. Available in white, black and grey. Any RAL palette colour available on enquiry. Reflector beams available: 15°, 20°, 30°, 45° and 60°. Maximum power is 30W