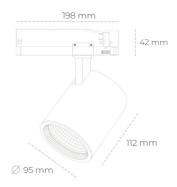

## LUMINAIRE

Weight 1,02 [kg]

Protection rating IP, IK, class IP 20, IK 1,

Luminaire colour WHITE

Cover Glass

Operating voltage 220-240V 50-60Hz

Note: All data are typical values. Tolerance of measurements  $\pm -10\%$  System features may change with product improvements due to technical advances.