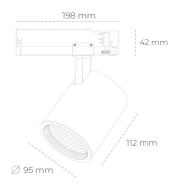

## LUMINAIRE

Weight 1,02 [kg]

Protection rating IP , IK , class IP 20, IK 1,

Luminaire colour WHITE

Cover Glass

Operating voltage 220-240V 50-60Hz

Note: All data are typical values. Tolerance of measurements +/-10% System features may change with product improvements due to technical advances.