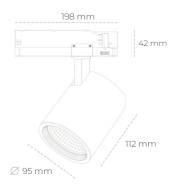

## LUMINAIRE

Weight 1,02 [kg]

Protection rating IP , IK , class IP 20, IK 1,

Luminaire colour WHITE

Cover Glass

Operating voltage 220-240V 50-60Hz

Note: All data are typical values. Tolerance of measurements +/-10% System features may change with product improvements due to technical advances.