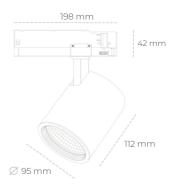

## LUMINAIRE

Weight 1,02 [kg]

Protection rating IP , IK , class IP 20, IK 1,

Luminaire colour WHITE

Cover Glass

Operating voltage 220-240V 50-60Hz

Note: All data are typical values. Tolerance of measurements +/-10% System features may change with product improvements due to technical advances.