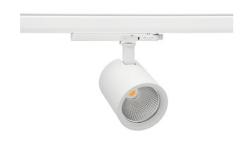

## Spotlight LED

Track mounted LED spotlight. Aluminium housing. Ceiling base installation possible. Available in white, black and grey. Any RAL palette colour available on enquiry. Reflector beams available: 15°, 20°, 30°, 45° and 60°. Maximum power is 30W