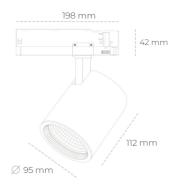

## LUMINAIRE

Weight 1,02 [kg]

Protection rating IP , IK , class IP 20, IK 1,

Luminaire colour WHITE

Cover Glass

Operating voltage 220-240V 50-60Hz

Note: All data are typical values. Tolerance of measurements +/-10% System features may change with product improvements due to technical advances.