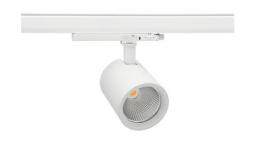

## Spotlight LED

Track mounted LED spotlight. Aluminium housing. Ceiling base installation possible. Available in white, black and grey. Any RAL palette colour available on enquiry. Reflector beams available: 15°, 20°, 30°, 45° and 60°. Maximum power is 30W