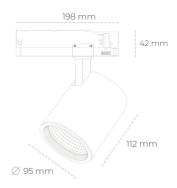

## LUMINAIRE

Weight 1,02 [kg]
Protection rating IP , IK , class IP 20, IK 1,
Luminaire colour WHITE
Cover Glass
Operating voltage 220-240V 50-60Hz

Note: All data are typical values. Tolerance of measurements  $\pm -10\%$  System features may change with product improvements due to technical advances.