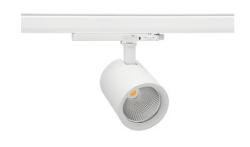

## Spotlight LED

Track mounted LED spotlight. Aluminium housing. Ceiling base installation possible. Available in white, black and grey. Any RAL palette colour available on enquiry. Reflector beams available: 15°, 20°, 30°, 45° and 60°. Maximum power is 30W