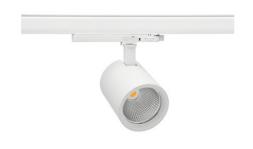

## Spotlight LED

Track mounted LED spotlight. Aluminium housing. Ceiling base installation possible. Available in white, black and grey. Any RAL palette colour available on enquiry. Reflector beams available: 15°, 20°, 30°, 45° and 60°. Maximum power is 30W