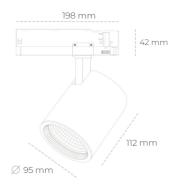

## LUMINAIRE

Weight 1,02 [kg]

Protection rating IP , IK , class IP 20, IK 1,

Luminaire colour WHITE

Cover Glass

Operating voltage 220-240V 50-60Hz

Note: All data are typical values. Tolerance of measurements  $\pm -10\%$  System features may change with product improvements due to technical advances.