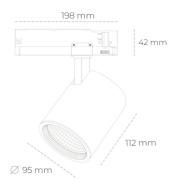

## LUMINAIRE

Weight 1,02 [kg]
Protection rating IP , IK , class IP 20, IK 1,
Luminaire colour WHITE
Cover Glass
Operating voltage 220-240V 50-60Hz

Note: All data are typical values. Tolerance of measurements  $\pm -10\%$  System features may change with product improvements due to technical advances.