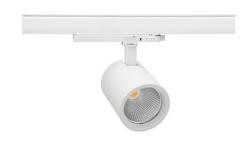

## Spotlight LED

Track mounted LED spotlight. Aluminium housing. Ceiling base installation possible. Available in white, black and grey. Any RAL palette colour available on enquiry. Reflector beams available: 15°, 20°, 30°, 45° and 60°. Maximum power is 30W

## LUMINAIRE

Weight 1,02 [kg]
Protection rating IP , IK , class IP 20, IK 1,
Luminaire colour WHITE
Cover Glass
Operating voltage 220-240V 50-60Hz

Note: All data are typical values. Tolerance of measurements  $\pm -10\%$  System features may change with product improvements due to technical advances.