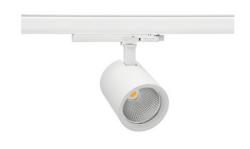

## Spotlight LED

Track mounted LED spotlight. Aluminium housing. Ceiling base installation possible. Available in white, black and grey. Any RAL palette colour available on enquiry. Reflector beams available: 15°, 20°, 30°, 45° and 60°. Maximum