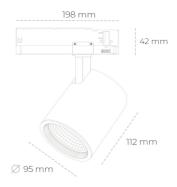

## LUMINAIRE

Weight 1,02 [kg] Protection rating IP, IK, class IP 20, IK 1, WHITE Luminaire colour Cover Glass Operating voltage 220-240V 50-60Hz

Note: All data are typical values. Tolerance of measurements +/-10% System features may change with product improvements due to technical advances.