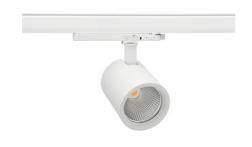

## Spotlight LED

Track mounted LED spotlight. Aluminium housing. Ceiling base installation possible. Available in white, black and grey. Any RAL palette colour available on enquiry. Reflector beams available: 15°, 20°, 30°, 45° and 60°. Maximum power is 30W