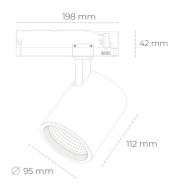

## LUMINAIRE

Weight 1,02 [kg]

Protection rating IP , IK , class IP 20, IK 1,

Luminaire colour WHITE

Cover Glass

Operating voltage 220-240V 50-60Hz

Note: All data are typical values. Tolerance of measurements +/-10% System features may change with product improvements due to technical advances.