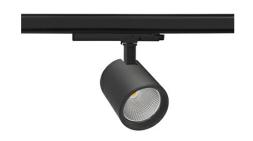

## **Spotlight LED**

Track mounted LED spotlight. Aluminium housing. Ceiling base installation possible. Available in white, black and grey. Any RAL palette colour available on enquiry. Reflector beams available: 15°, 20°, 30°, 45° and 60°. Maximum power is 30W

## SPOTLIGHT SNIPER G MAXI 825 27W 60° BLACK BREAD ON/OFF

Article number: N014-K0002-VF825-H5-S60-ZA02\_700-S3-###

COB 2500 [K] BREAD Light colour CRI 3169 [lm] Led chip flux Luminous flux 2535 [lm] System power 27 [W] Luminaire Efficiency 94 [lm/W] Beam angle 60° Controller ON/OFF MacAdam 3 SDCM