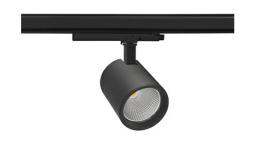

## **Spotlight LED**

Track mounted LED spotlight. Aluminium housing. Ceiling base installation possible. Available in white, black and grey. Any RAL palette colour available on enquiry. Reflector beams available: 15°, 20°, 30°, 45° and 60°. Maximum power is 30W

## LUMINAIRE

 Weight
 1,02 [kg]

 Protection rating IP , IK , class
 IP 20, IK 1,

 Luminaire colour
 BLACK

 Cover
 Glass

 Operating voltage
 220-240V 50-60Hz

Note: All data are typical values. Tolerance of measurements +/-10% System features may change with product improvements due to technical advances.