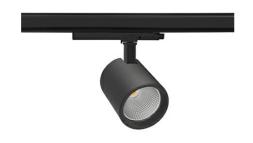

## SPOTLIGHT SNIPER G MAXI 825 31W 30° BLACK BREAD ON/OFF

Article number: N014-K0002-VF825-H5-S30-ZA03\_800-S3-###

COB 2500 [K] BREAD Light colour CRI Led chip flux 3621 [lm] Luminous flux 2896 [lm] System power 31 [W] Luminaire Efficiency 93 [lm/W] Beam angle 30° Controller ON/OFF MacAdam 3 SDCM

## **Spotlight LED**

Track mounted LED spotlight. Aluminium housing. Ceiling base installation possible. Available in white, black and grey. Any RAL palette colour available on enquiry. Reflector beams available: 15°, 20°, 30°, 45° and 60°. Maximum power is 30W