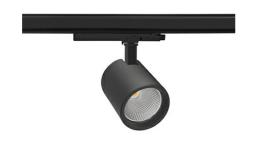

## SPOTLIGHT SNIPER G MAXI 825 25W 30° BLACK BREAD ON/OFF

Article number: N014-K0002-VF825-H5-S30-ZA02\_650-S3-###

COB 2500 [K] BREAD Light colour CRI 3042 [lm] Led chip flux Luminous flux 2433 [lm] System power 25 [W] Luminaire Efficiency 97 [lm/W] Beam angle 30° Controller ON/OFF MacAdam 3 SDCM

## **Spotlight LED**

Track mounted LED spotlight. Aluminium housing. Ceiling base installation possible. Available in white, black and grey. Any RAL palette colour available on enquiry. Reflector beams available: 15°, 20°, 30°, 45° and 60°. Maximum power is 30W