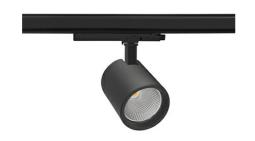

## SPOTLIGHT SNIPER G MAXI 825 27W 20° BLACK BREAD ON/OFF

Article number: N014-K0002-VF825-H5-S20-ZA02\_700-S3-###

COB 2500 [K] BREAD Light colour CRI 3169 [lm] Led chip flux Luminous flux 2535 [lm] System power 27 [W] Luminaire Efficiency 94 [lm/W] Beam angle 20° Controller ON/OFF MacAdam 3 SDCM

## **Spotlight LED**

Track mounted LED spotlight. Aluminium housing. Ceiling base installation possible. Available in white, black and grey. Any RAL palette colour available on enquiry. Reflector beams available: 15°, 20°, 30°, 45° and 60°. Maximum power is 30W