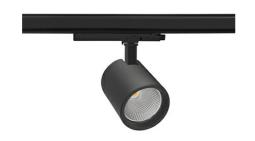

## SPOTLIGHT SNIPER G MAXI 940 21W 60° BLACK | ON/OFF

Article number: N014-K0002-RF940-H5-S60-ZA02\_550-S3-###

| LED                  | COB        |
|----------------------|------------|
| Light colour         | 4000 [K]   |
| CRI                  | 90         |
| Led chip flux        | 2658 [lm]  |
| Luminous flux        | 2126 [lm]  |
| System power         | 21 [W]     |
| Luminaire Efficiency | 101 [lm/W] |
| Beam angle           | 60°        |
| Controller           | ON/OFF     |
| MacAdam              | 3 SDCM     |

## Spotlight LED

Track mounted LED spotlight. Aluminium housing. Ceiling base installation possible. Available in white, black and grey. Any RAL palette colour available on enquiry. Reflector beams available: 15°, 20°, 30°, 45° and 60°. Maximum power is 30W

## LUMINAIRE

 Weight
 1,02 [kg]

 Protection rating IP , IK , class
 IP 20, IK 1,

 Luminaire colour
 BLACK

 Cover
 Glass

 Operating voltage
 220-240V 50-60Hz

Note: All data are typical values. Tolerance of measurements +/-10% System features may change with product improvements due to technical advances.