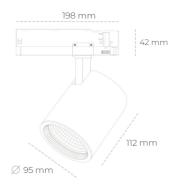

## Spotlight LED

Track mounted LED spotlight. Aluminium housing. Ceiling base installation possible. Available in white, black and grey. Any RAL palette colour available on enquiry. Reflector beams available: 15°, 20°, 30°, 45° and 60°. Maximum power is 30W

## LUMINAIRE

 Weight
 1,02 [kg]

 Protection rating IP , IK , class
 IP 20, IK 1,

 Luminaire colour
 BLACK

 Cover
 Glass

 Operating voltage
 220-240V 50-60Hz

Note: All data are typical values. Tolerance of measurements +/-10% System features may change with product improvements due to technical advances.