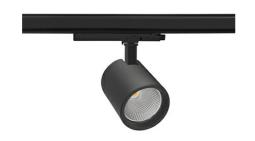

## Spotlight LED

Track mounted LED spotlight. Aluminium housing. Ceiling base installation possible. Available in white, black and grey. Any RAL palette colour available on enquiry. Reflector beams available: 15°, 20°, 30°, 45° and 60°. Maximum power is 30W

## LUMINAIRE

 Weight
 1,02 [kg]

 Protection rating IP , IK , class
 IP 20, IK 1,

 Luminaire colour
 BLACK

 Cover
 Glass

 Operating voltage
 220-240V 50-60Hz

Note: All data are typical values. Tolerance of measurements +/-10% System features may change with product improvements due to technical advances.