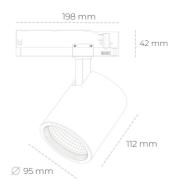

## Spotlight LED

Track mounted LED spotlight. Aluminium housing. Ceiling base installation possible. Available in white, black and grey. Any RAL palette colour available on enquiry. Reflector beams available: 15°, 20°, 30°, 45° and 60°. Maximum power is 30W

## LUMINAIRE

 Weight
 1,02 [kg]

 Protection rating IP , IK , class
 IP 20, IK 1,

 Luminaire colour
 BLACK

 Cover
 Glass

 Operating voltage
 220-240V 50-60Hz

Note: All data are typical values. Tolerance of measurements +/-10% System features may change with product improvements due to technical advances.