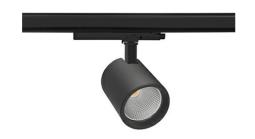

## Spotlight LED

Track mounted LED spotlight. Aluminium housing. Ceiling base installation possible. Available in white, black and grey. Any RAL palette colour available on enquiry. Reflector beams available: 15°, 20°, 30°, 45° and 60°. Maximum power is 30W

## LUMINAIRE

 Weight
 1,02 [kg]

 Protection rating IP , IK , class
 IP 20, IK 1,

 Luminaire colour
 BLACK

 Cover
 Glass

 Operating voltage
 220-240V 50-60Hz

Note: All data are typical values. Tolerance of measurements +/-10% System features may change with product improvements due to technical advances.