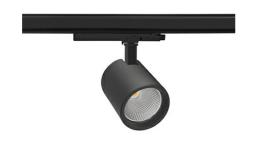

## Spotlight LED

Track mounted LED spotlight. Aluminium housing. Ceiling base installation possible. Available in white, black and grey. Any RAL palette colour available on enquiry. Reflector beams available: 15°, 20°, 30°, 45° and 60°. Maximum power is 30W

## LUMINAIRE

Weight 1,02 [kg]

Protection rating IP, IK, class IP 20, IK 1,

Luminaire colour BLACK

Cover Glass

Operating voltage 220-240V 50-60Hz

Note: All data are typical values. Tolerance of measurements +/-10% System features may change with product improvements due to technical advances.