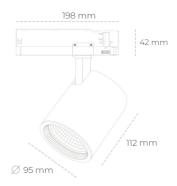

## LUMINAIRE

Weight 1,02 [kg]

Protection rating IP, IK, class IP 20, IK 1,

Luminaire colour BLACK

Cover Glass

Operating voltage 220-240V 50-60Hz

Note: All data are typical values. Tolerance of measurements +/-10% System features may change with product improvements due to technical advances.