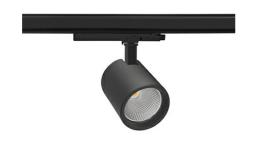

## SPOTLIGHT SNIPER G MAXI 940 27W 20° BLACK | ON/OFF

Article number: N014-K0002-RF940-H5-S20-ZA02\_700-S3-###

| LED                  | COB        |
|----------------------|------------|
| Light colour         | 4000 [K]   |
| CRI                  | 90         |
| Led chip flux        | 3383 [lm]  |
| Luminous flux        | 2706 [lm]  |
| System power         | 27 [W]     |
| Luminaire Efficiency | 100 [lm/W] |
| Beam angle           | 20°        |
| Controller           | ON/OFF     |
| MacAdam              | 3 SDCM     |

## Spotlight LED

Track mounted LED spotlight. Aluminium housing. Ceiling base installation possible. Available in white, black and grey. Any RAL palette colour available on enquiry. Reflector beams available: 15°, 20°, 30°, 45° and 60°. Maximum power is 30W

## LUMINAIRE

 Weight
 1,02 [kg]

 Protection rating IP , IK , class
 IP 20, IK 1,

 Luminaire colour
 BLACK

 Cover
 Glass

 Operating voltage
 220-240V 50-60Hz

Note: All data are typical values. Tolerance of measurements +/-10% System features may change with product improvements due to technical advances.