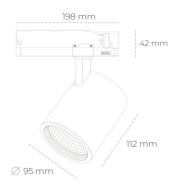

## Spotlight LED

Track mounted LED spotlight. Aluminium housing. Ceiling base installation possible. Available in white, black and grey. Any RAL palette colour available on enquiry. Reflector beams available: 15°, 20°, 30°, 45° and 60°. Maximum power is 30W

## LUMINAIRE

 Weight
 1,02 [kg]

 Protection rating IP , IK , class
 IP 20, IK 1,

 Luminaire colour
 BLACK

 Cover
 Glass

 Operating voltage
 220-240V 50-60Hz

Note: All data are typical values. Tolerance of measurements +/-10% System features may change with product improvements due to technical advances.