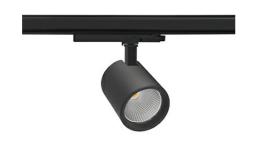

## Spotlight LED

Track mounted LED spotlight. Aluminium housing. Ceiling base installation possible. Available in white, black and grey. Any RAL palette colour available on enquiry. Reflector beams available: 15°, 20°, 30°, 45° and 60°. Maximum power is 30W

## LUMINAIRE

 Weight
 1,02 [kg]

 Protection rating IP , IK , class
 IP 20, IK 1,

 Luminaire colour
 BLACK

 Cover
 Glass

 Operating voltage
 220-240V 50-60Hz

Note: All data are typical values. Tolerance of measurements +/-10% System features may change with product improvements due to technical advances.