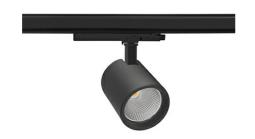

## Spotlight LED

Track mounted LED spotlight. Aluminium housing. Ceiling base installation possible. Available in white, black and grey. Any RAL palette colour available on enquiry. Reflector beams available: 15°, 20°, 30°, 45° and 60°. Maximum power is 30W

## LUMINAIRE

 Weight
 1,02 [kg]

 Protection rating IP , IK , class
 IP 20, IK 1,

 Luminaire colour
 BLACK

 Cover
 Glass

 Operating voltage
 220-240V 50-60Hz

Note: All data are typical values. Tolerance of measurements +/-10% System features may change with product improvements due to technical advances.