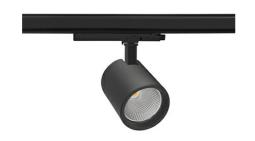

## SPOTLIGHT SNIPER G MAXI 940 19W 15° BLACK | ON/OFF

Article number: N014-K0002-RF940-H5-S15-ZA01\_500-S3-###

| LED                  | COB        |
|----------------------|------------|
| Light colour         | 4000 [K]   |
| CRI                  | 90         |
| Led chip flux        | 2416 [lm]  |
| Luminous flux        | 1932 [lm]  |
| System power         | 19 [W]     |
| Luminaire Efficiency | 102 [lm/W] |
| Beam angle           | 15°        |
| Controller           | ON/OFF     |
| MacAdam              | 3 SDCM     |

## Spotlight LED

Track mounted LED spotlight. Aluminium housing. Ceiling base installation possible. Available in white, black and grey. Any RAL palette colour available on enquiry. Reflector beams available: 15°, 20°, 30°, 45° and 60°. Maximum power is 30W

## LUMINAIRE

 Weight
 1,02 [kg]

 Protection rating IP , IK , class
 IP 20, IK 1,

 Luminaire colour
 BLACK

 Cover
 Glass

 Operating voltage
 220-240V 50-60Hz

Note: All data are typical values. Tolerance of measurements +/-10% System features may change with product improvements due to technical advances.