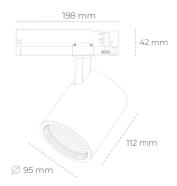

## Spotlight LED

Track mounted LED spotlight. Aluminium housing. Ceiling base installation possible. Available in white, black and grey. Any RAL palette colour available on enquiry. Reflector beams available: 15°, 20°, 30°, 45° and 60°. Maximum power is 30W

## LUMINAIRE

 Weight
 1,02 [kg]

 Protection rating IP , IK , class
 IP 20, IK 1,

 Luminaire colour
 BLACK

 Cover
 Glass

 Operating voltage
 220-240V 50-60Hz

Note: All data are typical values. Tolerance of measurements +/-10% System features may change with product improvements due to technical advances.