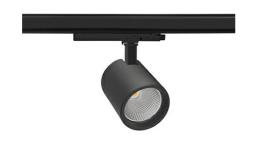

## SPOTLIGHT SNIPER G MAXI 930 25W 60° BLACK | ON/OFF

Article number: N014-K0002-RF930-H5-S60-ZA02\_650-S3-###

| LED                  | COB       |
|----------------------|-----------|
| Light colour         | 3000 [K]  |
| CRI                  | 90        |
| Led chip flux        | 2997 [lm] |
| Luminous flux        | 2397 [lm] |
| System power         | 25 [W]    |
| Luminaire Efficiency | 96 [lm/W] |
| Beam angle           | 60°       |
| Controller           | ON/OFF    |
| MacAdam              | 3 SDCM    |

## Spotlight LED

Track mounted LED spotlight. Aluminium housing. Ceiling base installation possible. Available in white, black and grey. Any RAL palette colour available on enquiry. Reflector beams available: 15°, 20°, 30°, 45° and 60°. Maximum power is 30W

## LUMINAIRE

 Weight
 1,02 [kg]

 Protection rating IP , IK , class
 IP 20, IK 1,

 Luminaire colour
 BLACK

 Cover
 Glass

 Operating voltage
 220-240V 50-60Hz

Note: All data are typical values. Tolerance of measurements +/-10% System features may change with product improvements due to technical advances.