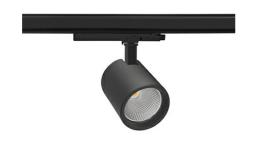

## SPOTLIGHT SNIPER G MAXI 927 14W 60° BLACK | ON/OFF

Article number: N014-K0002-RF927-H5-S60-ZA01\_350-S3-###

| LED                  | COB       |
|----------------------|-----------|
| Light colour         | 2700 [K]  |
| CRI                  | 80        |
| Led chip flux        | 1555 [lm] |
| Luminous flux        | 1244 [lm] |
| System power         | 14 [W]    |
| Luminaire Efficiency | 89 [lm/W] |
| Beam angle           | 60°       |
| Controller           | ON/OFF    |
| MacAdam              | 3 SDCM    |

## Spotlight LED

Track mounted LED spotlight. Aluminium housing. Ceiling base installation possible. Available in white, black and grey. Any RAL palette colour available on enquiry. Reflector beams available: 15°, 20°, 30°, 45° and 60°. Maximum power is 30W