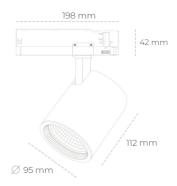

## LUMINAIRE

 Weight
 1,02 [kg]

 Protection rating IP , IK , class
 IP 20, IK 1,

 Luminaire colour
 BLACK

 Cover
 Glass

 Operating voltage
 220-240V 50-60Hz

Note: All data are typical values. Tolerance of measurements +/-10% System features may change with product improvements due to technical advances.