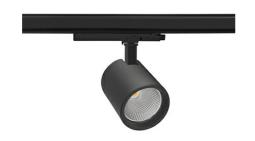

## Spotlight LED

Track mounted LED spotlight. Aluminium housing. Ceiling base installation possible. Available in white, black and grey. Any RAL palette colour available on enquiry. Reflector beams available: 15°, 20°, 30°, 45° and 60°. Maximum power is 30W

## SPOTLIGHT SNIPER G MAXI 927 14W 45° BLACK | ON/OFF

Article number: N014-K0002-RF927-H5-S45-ZA01\_350-S3-###

| LED                  | COB       |
|----------------------|-----------|
| Light colour         | 2700 [K]  |
| CRI                  | 80        |
| Led chip flux        | 1555 [lm] |
| Luminous flux        | 1244 [lm] |
| System power         | 14 [W]    |
| Luminaire Efficiency | 89 [Im/W] |
| Beam angle           | 45°       |
| Controller           | ON/OFF    |
| MacAdam              | 3 SDCM    |