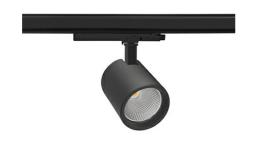

## SPOTLIGHT SNIPER G MAXI 927 31W 30° BLACK | ON/OFF

Article number: N014-K0002-RF927-H5-S30-ZA03\_800-S3-###

| LED                  | COB       |
|----------------------|-----------|
| Light colour         | 2700 [K]  |
| CRI                  | 80        |
| Led chip flux        | 3555 [lm] |
| Luminous flux        | 2844 [lm] |
| System power         | 31 [W]    |
| Luminaire Efficiency | 92 [lm/W] |
| Beam angle           | 30°       |
| Controller           | ON/OFF    |
| MacAdam              | 3 SDCM    |

## Spotlight LED

Track mounted LED spotlight. Aluminium housing. Ceiling base installation possible. Available in white, black and grey. Any RAL palette colour available on enquiry. Reflector beams available: 15°, 20°, 30°, 45° and 60°. Maximum power is 30W