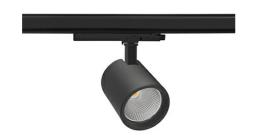

## SPOTLIGHT SNIPER G MAXI 927 19W 20° BLACK | ON/OFF

Article number: N014-K0002-RF927-H5-S20-ZA01\_500-S3-###

| LED                  | COB       |
|----------------------|-----------|
| Light colour         | 2700 [K]  |
| CRI                  | 80        |
| Led chip flux        | 2222 [lm] |
| Luminous flux        | 1777 [lm] |
| System power         | 19 [W]    |
| Luminaire Efficiency | 94 [lm/W] |
| Beam angle           | 20°       |
| Controller           | ON/OFF    |
| MacAdam              | 3 SDCM    |

## Spotlight LED

Track mounted LED spotlight. Aluminium housing. Ceiling base installation possible. Available in white, black and grey. Any RAL palette colour available on enquiry. Reflector beams available: 15°, 20°, 30°, 45° and 60°. Maximum power is 30W